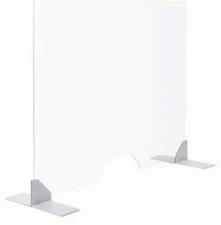

- Counter protector barrier for shops and receptions with opening at the bottom to exchange documents
- Available in clear thermally tempered glass
- Dimensions: 100 cm x 80 cm
- Thickness: 4 mm
- Provided with steel fixing system (160 x 100 x 102 mm)
- Easy to install\*

- Glass protection screen for open spaces
- Available in thermally tempered glass
- 2 options: In clear glass (Planibel)
  - In acid-etched glass (Matelux) for privacy
- Dimensions: 100 cm x 80 cm
- Thickness: 4 mm
- Provided with steel fixing system (Back: 160 x 100 x 102 mm front: 160 x 100 x 35 mm)
- Easy to install\*

Easy to install

<sup>\*</sup>Glass and support delivered separately