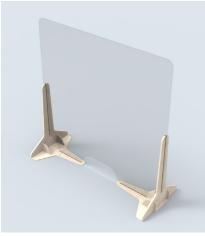

# for shops and receptions

ShapeYourGlass offers a laminated counter protector barrier to be installed in shops. This solution will help to maintain social distancing between employees, customers and colleagues. It will therefore help to reduce the risk of propagation of viruses such as Covid-19.

- Counter protector barrier for shops and receptions\* with opening at the bottom to exchange documents and goods
- Available in clear laminated glass
- Dimensions: 95 cm x 95 cm
- Thickness: 4 mm
- Developed in Belgium and produced in France
- Price:
  - -Decreasing price according to quantities ordered (contact us for more info)

\* Provided with 36 cm deep wooden supports that can be easily assembled by hand.