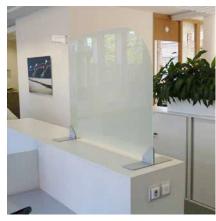

# **Laminated Glass Protection Screen**

# for shops and receptions

ShapeYourGlass offers a laminated counter protector barrier to be installed in shops. This solution will help to maintain social distancing between employees, customers and colleagues. It will therefore help to reduce the risk of propagation of viruses such as Covid-19.

- Counter protector barrier for shops and receptions\* with opening at the bottom to exchange documents and goods
- Available in clear laminated glass
- Dimensions: 95 cm x 95 cm
- Thickness: 4 mm
- Developed in Belgium and produced in France
- Price:
  - -Decreasing price according to quantities ordered (contact us for more info)