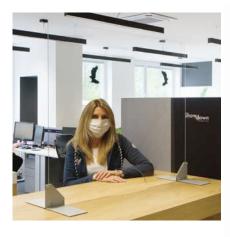

# TEMPERED GLASS PROTECTION SCREEN

for shops, receptions and open spaces

AGC Glass Europe offers two tempered glass protection screens to be installed in shops or open spaces. These solutions help to maintain social distancing between employees, customers and colleagues. They will therefore help to reduce the risk of propagation of viruses such as Covid-19.

- Counter protector barrier for shops and receptions with opening at the bottom to exchange documents
- Available in clear thermally tempered glass
- Dimensions: 100 cm x 80 cm
- Thickness: 4 mm
- Provided with steel fixing system (160 x 100 x 102 mm)
- Easy to install\*

- Glass protection screen for open spaces
- Available in thermally tempered glass
- 2 options: In clear glass (Planibel)
  - In acid-etched glass (Matelux) for privacy
- Dimensions: 100 cm x 80 cm
- Thickness: 4 mm
- Provided with steel fixing system (Back: 160 x 100 x 102 mm front: 160 x 100 x 35 mm)
- Easy to install\*