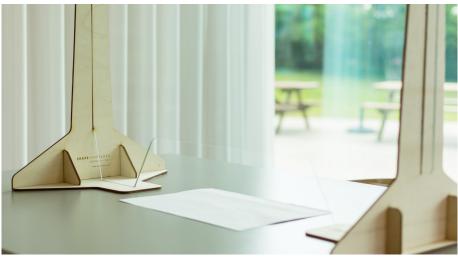

# for shops and receptions

ShapeYourGlass offers a laminated counter protector barrier to be installed in shops. This solution will help to maintain social distancing between employees, customers and colleagues. It will therefore help to reduce the risk of propagation of viruses such as Covid-19.

- Counter protector barrier for shops and receptions\* with opening at the bottom to exchange documents and goods
- Available in clear laminated glass
- Dimensions: 95 cm x 95 cm
- Thickness: 4 mm
- Developed in Belgium and produced in France
- Price:
  - -Decreasing price according to quantities ordered (contact us for more info)

\* Provided with 36 cm deep wooden supports that can be easily assembled by hand.

#### Easy to install

Four wood pieces are mounted together to build one support. Each is marked with a digit.

We offer a similar product in thermally tempered glass, please contact ProtectiveGlass@eu.agc.com for more info.