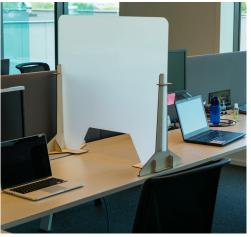

# for shops and receptions

ShapeYourGlass offers a laminated counter protector barrier to be installed in shops. This solution will help to maintain social distancing between employees, customers and colleagues. It will therefore help to reduce the risk of propagation of viruses such as Covid-19.

- Counter protector barrier for shops and receptions\* with opening at the bottom to exchange documents and goods
- Available in clear laminated glass
- Dimensions: 95 cm x 95 cm
- Thickness: 4 mm
- Developed in Belgium and produced in France
- Price:
  - -Decreasing price according to quantities ordered (contact us for more info)

\* Provided with 36 cm deep wooden supports that can be easily assembled by hand.