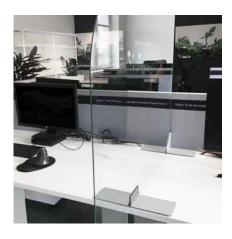

- Glass protection screen for open spaces
- Available in thermally tempered glass
- 2 options: In clear glass (Planibel)
  - In acid-etched glass (Matelux) for privacy
- Dimensions: 100 cm x 80 cm
- Thickness: 4 mm
- Provided with steel fixing system (Back: 160 x 100 x 102 mm front: 160 x 100 x 35 mm)
- Easy to install\*

# Main advantages of glass

 Easy to clean: Alcohol-based detergent can be used without damaging the glass surface.

• Safe: Thermally tempered glass (contact: ProtectiveGlass@eu.agc.com)

 Durable solution: Unlike plastic solutions, glass is scratch resistant and doesn't fade over time.