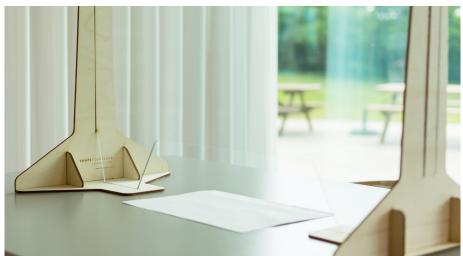

# Laminated Glass Protection Screen for shops and receptions

ShapeYourGlass offers a laminated counter protector barrier to be installed in shops. This solution will help to maintain social distancing between employees, customers and colleagues. It will therefore help to reduce the risk of propagation of viruses such as Covid-19.

- Counter protector barrier for shops and receptions\* with opening at the bottom to exchange documents and goods
- Available in clear laminated glass
- Dimensions: 95 cm x 95 cm
- Thickness: 4 mm
- Developed in Belgium and produced in France
- Price:

   Decreasing price according to quantities ordered (contact us for more info)
- \* Provided with 36 cm deep wooden supports that can be easily assembled by hand.

Four wood pieces are mounted together to build one support. Each is marked with a digit.

We offer a similar product in thermally tempered glass, please contact ProtectiveGlass@eu.agc.com for more info.