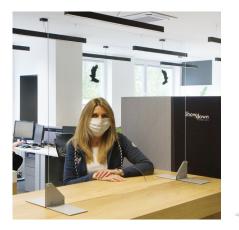

#### • Counter protector barrier for shops and receptions with opening at the bottom to exchange documents

- Available in clear thermally tempered glass
- Dimensions: 100 cm x 80 cm
- Thickness: 4 mm
- Provided with steel fixing system (160 x 100 x 102 mm)
- Easy to install\*

# • Glass protection screen for open spaces

- Available in thermally tempered glass
- 2 options: In clear glass (Planibel)
   In acid-etched glass (Matelux) for privacy
- Dimensions: 100 cm x 80 cm
- Thickness: 4 mm
- Provided with steel fixing system (Back: 160 x 100 x 102 mm front: 160 x 100 x 35 mm)
- Easy to install\*