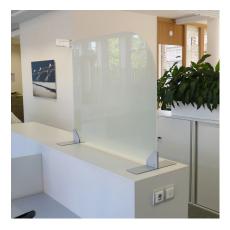

# • Glass protection screen for open spaces

- Available in thermally tempered glass
- 2 options: In clear glass (Planibel)
   In acid-etched glass (Matelux) for privacy
- Dimensions: 100 cm x 80 cm
- Thickness: 4 mm
- Provided with steel fixing system (Back: 160 x 100 x 102 mm front: 160 x 100 x 35 mm)
- Easy to install\*