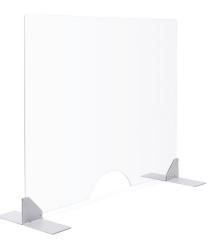

#### • Counter protector barrier for shops and receptions with opening at the bottom to exchange documents

- Available in clear thermally tempered glass
- Dimensions: 100 cm x 80 cm
- Thickness: 4 mm
- Provided with steel fixing system (160 x 100 x 102 mm)
- Easy to install\*

# • Glass protection screen for open spaces

- Available in thermally tempered glass
- 2 options: In clear glass (Planibel)
   In acid-etched glass (Matelux) for privacy
- Dimensions: 100 cm x 80 cm
- Thickness: 4 mm
- Provided with steel fixing system (Back: 160 x 100 x 102 mm front: 160 x 100 x 35 mm)
- Easy to install\*