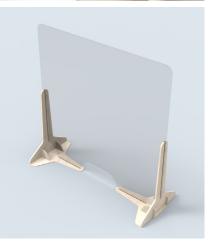

# • Glass protection screen for open spaces

- Available in thermally tempered glass
- 2 options: In clear glass (Planibel)
   In acid-etched glass (Matelux) for privacy
- Dimensions: 100 cm x 80 cm
- Thickness: 4 mm
- Provided with steel fixing system (Back: 160 x 100 x 102 mm front: 160 x 100 x 35 mm)
- Easy to install\*