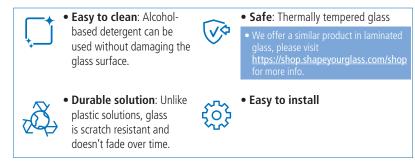

### Main advantages of glass

Alcohol-based detergent can be used without damaging the glass surface.

# Durable solution

Unlike plastic solutions, glass is scratch resistant and doesn't fade over time. It is also a recyclable product (wooden supports included).

The screen is made of two pieces of glass laminated together (like the windshield of your car). In case of glass breakage, social distancing and safety are still warrantied because the glass shatters into blunt fragments which stick to the PVB.